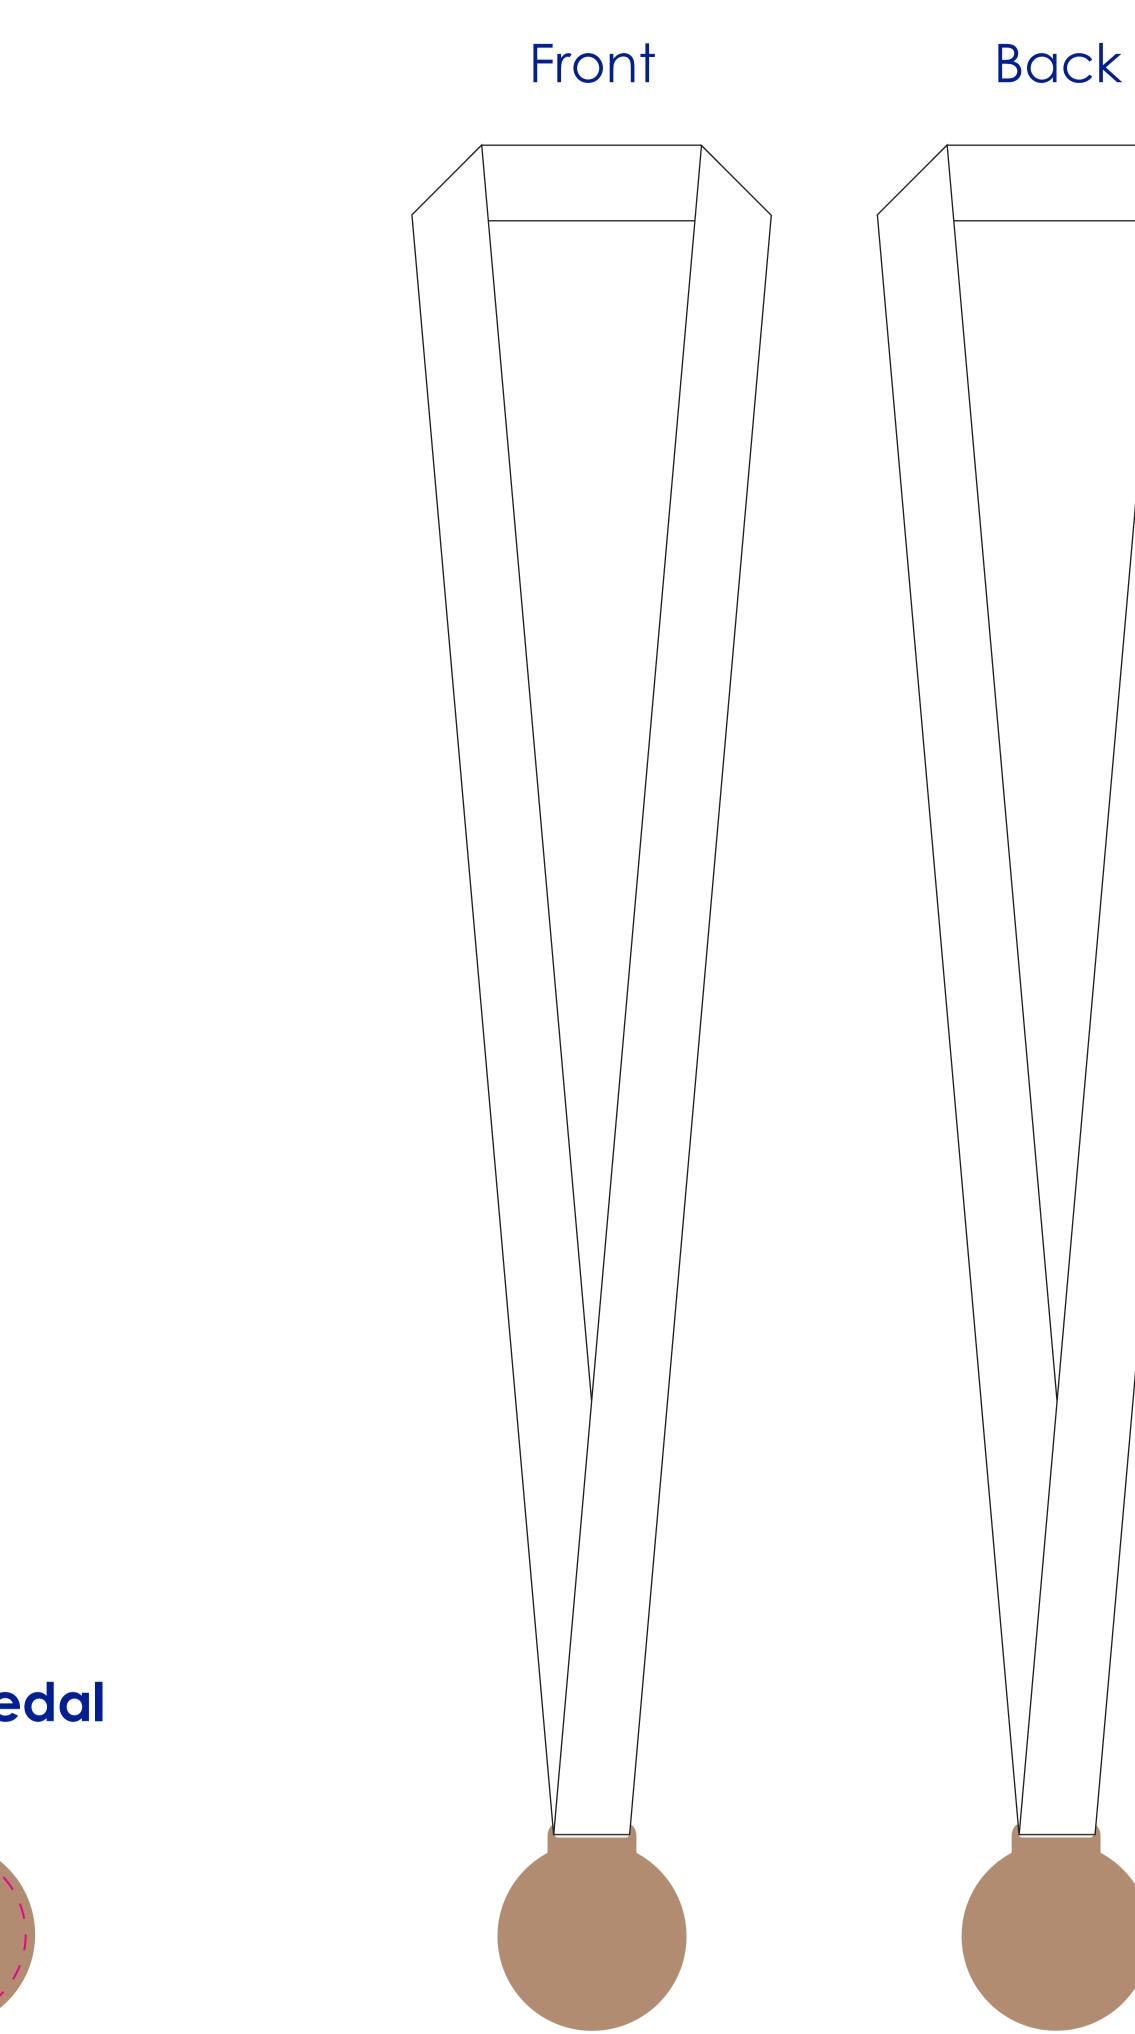

Size: 900mm x 20mm





## **Bamboo Medal**



## **Terms & Conditions**

It is the clients responsibility to check the above artwork has been produced correctly by our factory to suit the manufacturing process. Whilst every effort has been made to copy the artwork provided, certain pantones have a tolerance of -10% +10% colour variation. Please note colours can vary from monitor so always check the pantone. Any correction/amendments after Moulds/Screens have been created will result in a new Mould/Screen being required and charged By signing off acceptance you have agreed to proceed and such no errors or omissions can be accepted or highlighted once the goods have been delivered.