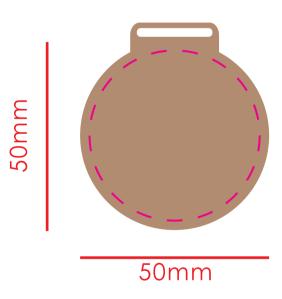

Size: 900mm x 20mm





## **Bamboo Medal**



## **Terms & Conditions**

It is the clients responsibility to check the above artwork has been produced correctly by our factory to suit the manufacturing process. Whilst every effort has been made to copy the artwork provided, certain pantones have a tolerance of -10% +10% colour variation. Please note colours can vary from monitor so always check the pantone. Any correction/amendments after Moulds/Screens have been created will result in a new Mould/Screen being required and charged By signing off acceptance you have agreed to proceed and such no errors or omissions can be accepted or highlighted once the goods have been delivered.